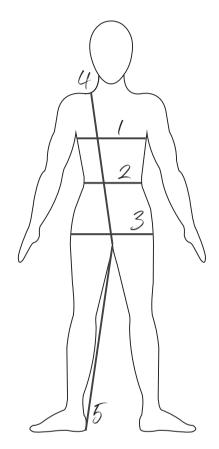

Chest Measure around the fullest part of the chest, arms relaxed at sides.

Waist Measure at the natural waist line.

Hip Measure around the fullest part of the buttocks.

## Torso

Heasure from the shoulder, down the torso, through the legs, and back to the shoulder.

Inseam Measure the length of the leg from the crotch to the floor.